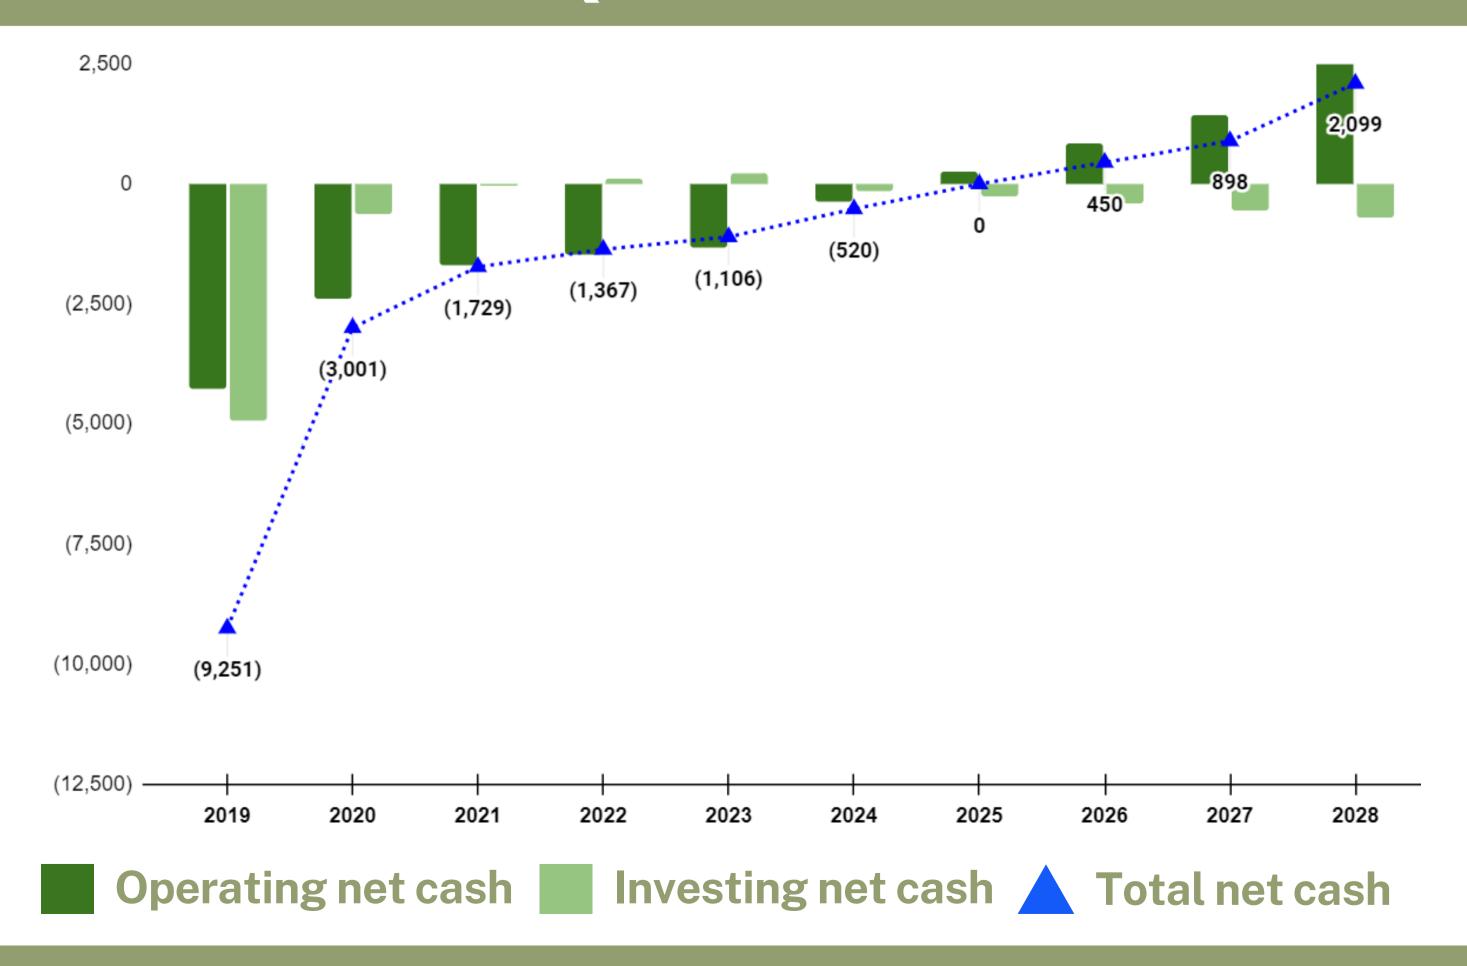

available in 10 different countries.





5 different pharmaceutical dosage forms including solf-gel



FDA registered and INVIMA GMP certified

#### BBM has entered into a JV agreement with Nutripharma

+10 countries are now available

+7 new final product and co-processed categories

Access to largest LatAm market











#### **ENGINIEERING &**

INFRAESTRUCTURE



- \*\*BBM will launch finished products in Brazil, and is expecting additional 30% revenue on 2025
- Cost optimization via mutual capabilities sharing.
- New revenue streams for BBM associated with ingredients for NP and other natural ingredients players









Blueberries





# Financial Projections & Sales Evolution



#### Sales evolution and projection (thousands of CAD)



### Total Net Cash (in thousands of CAD)



#### Financial Performance Forecast









## Comparative Stock Performance for Colombia Operations based Cannabis Company (2023)



#### **Management Team**









#### **Board of Directors**

Facundo Garretón Chairman & Interim CEO





Years of Experience

20+

Patricio Villalba

**Founding Director** 





20+

**Catherine Lathwell** 

**Director** 





10+

Joaquín Barbera

**Director** 





20+

José Forero (New)

Director





15+

#### Blueberries Medical Corp purpose



Unlocking the therapeutical potential of plants for life-threatening health conditions



#### **Gustavo Gutiérrez**

Country Manager

**(**)+57 317 667 48 12

ggutierrez@blueberriesmed.com

#### Guillermo Rodríguez

**Chief Financial Officer** 

**(**)+54 9 11 6015 2227

grodriguez@blueberriesmed.com

####