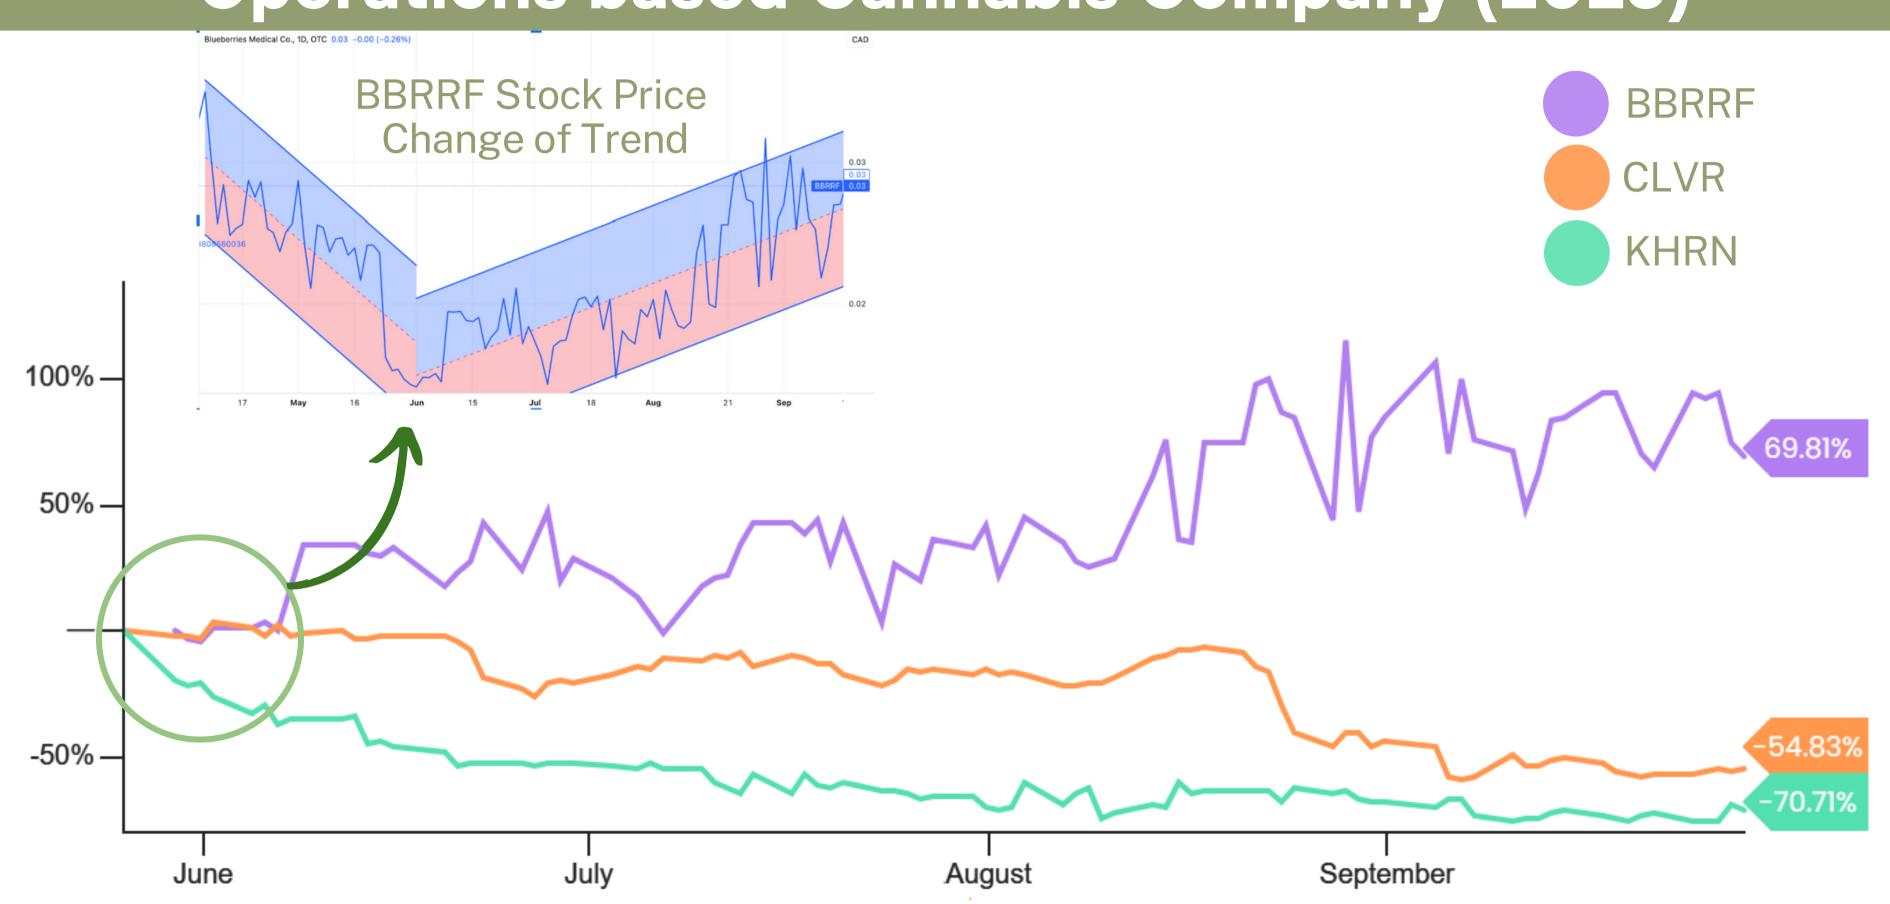

## Comparative Stock Performance for Colombia Operations based Cannabis Company (2023)