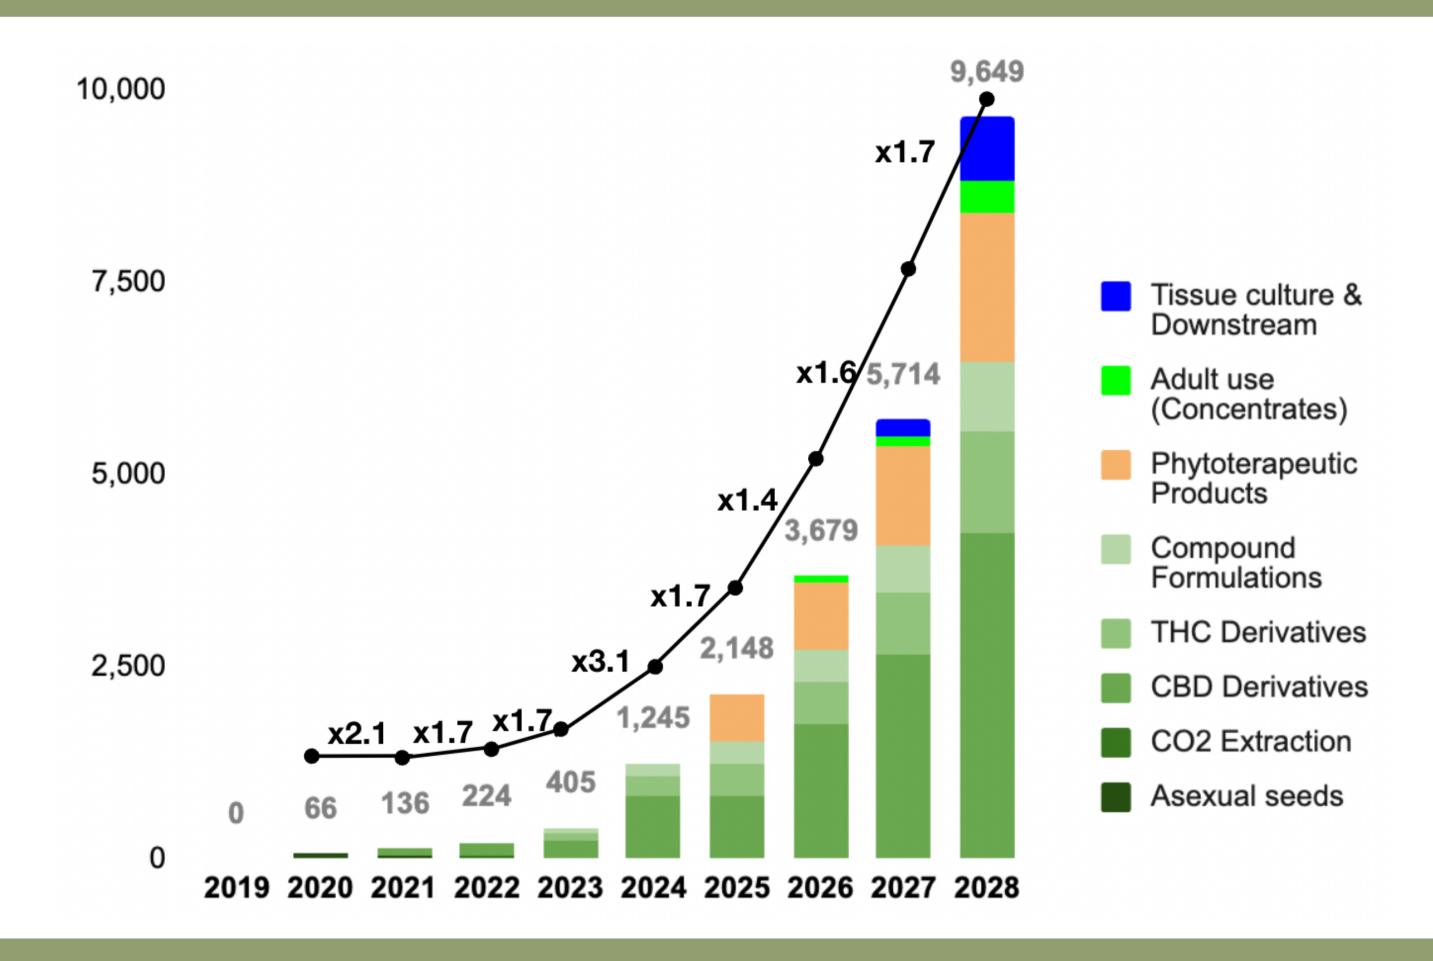

ars building up LatAm Market



Products are available in 10 different countries.





5 different pharmaceutical dosage forms including solf-gel



FDA registered and INVIMA GMP certified

#### BBM has entered into a JV agreement with Nutripharma

+10 countries are now available

+7 new final product and co-processed categories

Access to largest LatAm market











#### **ENGINIEERING &**

INFRAESTRUCTURE



- \*\*BBM will launch finished products in Brazil, and is expecting additional 30% revenue on 2025
- Cost optimization via mutual capabilities sharing.
- New revenue streams for BBM associated with ingredients for NP and other natural ingredients players









Blueberries





# Financial Projections & Sales Evolution



#### Sales evolution and projection (thousands of CAD)



### Total Net Cash (in thousands of CAD)



#### Financial Performance Forecast









## Comparative Stock Performance for Colombia Operations based Cannabis Company (2023)



#### **Management Team**









#### **Board of Directors**

Facundo Garretón Chairman & Interim CEO





Years of Experience

20+

Patricio Villalba

**Founding Director** 





20+

**Catherine Lathwell** 

**Director** 





10+

Joaquín Barbera

**Director** 





20+

José Forero (New)

Director





15+

#### Blueberries Medical Corp purpose



Unlocking the therapeutical potential of plants for life-threatening health conditions



#### **Gustavo Gutiérrez**

Country Manager

**(**)+57 317 667 48 12

ggutierrez@blueberriesmed.com

#### Guillermo Rodríguez

**Chief Financial Officer** 

**(**)+54 9 11 60